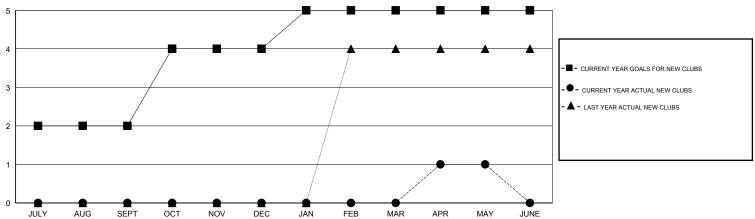

CA 6

| Clubs RESULTS FOR 2013-2014 |   |   |   |    | Members RESULTS FOR 2013-2014 |    |    |     |         |
|-----------------------------|---|---|---|----|-------------------------------|----|----|-----|---------|
|                             |   |   |   |    |                               |    |    |     | QUARTER |
| JULY/AUG/SEPT               | 2 | 0 | 0 | 0  | JULY/AUG/SEPT                 | 90 | 48 | 21  | 27      |
| OCT/NOV/DEC                 | 2 | 0 | 3 | -3 | OCT/NOV/DEC                   | 80 | 61 | 166 | -105    |
| JAN/FEB/MAR                 | 1 | 0 | 1 | -1 | JAN/FEB/MAR                   | 50 | 6  | 10  | -4      |
| APR/MAY/JUNE                | 0 | 1 | 0 | 1  | APR/MAY/JUNE                  | 20 | 39 | 14  | 25      |

#### GOALS AND ACTUAL NEW CLUBS CUMULATIVE



#### GOALS AND ACTUAL MEMBERS CUMULATIVE



■ - CURRENT YEAR GOALS FOR NEW

- - CURRENT YEAR ACTUAL MEMBERS

- ▲ - LAST YEAR ACTUAL MEMBERS

|   | DROPPED CLUBS: 4 |     | 17 CLUBS OF 45 ADD<br>NEW MEMBERS |
|---|------------------|-----|-----------------------------------|
| • | DROPPED MEMBERS  |     |                                   |
|   | DECEASED         | 3   | CLICK HERE FOR HE                 |
|   | CLUB CANCELLED   | 134 | ASSESSMENT DATA                   |
|   | OTHER            | 74  |                                   |
|   | TOTAL            | 211 |                                   |

| 17 CLUBS OF 45 ADDED 1 OR MORE NEW MEMBERS | GENDER DISTRIBU  MALE  FEMALE | NTION<br>884 (71.70%)<br>349 (28.30%) |     |
|--------------------------------------------|----------------