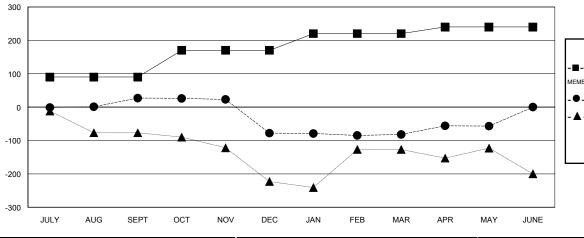

#### GOALS AND ACTUAL MEMBERS CUMULATIVE

■ - CURRENT YEAR GOALS FOR NEW

- - CURRENT YEAR ACTUAL MEMBERS

- ▲ - LAST YEAR ACTUAL MEMBERS

|   | DROPPED CLUBS: 4 |     | 17 CLUBS OF 45 ADD<br>NEW MEMBERS |
|---|------------------|-----|-----------------------------------|
| • | DROPPED MEMBERS  |     |                                   |
|   | DECEASED         | 3   | CLICK HERE FOR HE                 |
|   | CLUB CANCELLED   | 134 | ASSESSMENT DATA                   |
|   | OTHER            | 74  |                                   |
|   | TOTAL            | 211 |                                   |